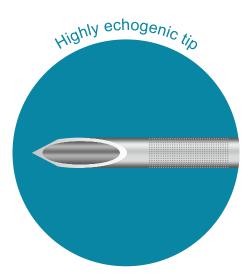

## **EAGLE-M** Manual Single Lumen **Ovum Pickup Needles**

Used for laparoscopic or ultrasound guided transvaginal harvesting of oocyte from follicles along with flushing of follicles.

- When used with ultrasonic equipment, echo tip enhances visualization.
- Designed handle for greater control during ovum retrieval.
- Luer Lock connector for connecting a syringe
- MEA and Lal Tested
- Amount of suction applied is manually controlled.
- Available in 17